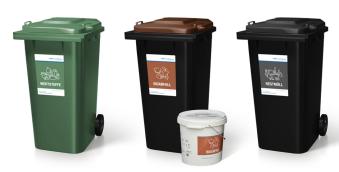

#### **RECYCLABLES**

Metal, paper and cardboard, plastic, all types of packaging, beverage cartons, wood

#### **ORGANIC WASTE**

Fruit and vegetable peelings, food leftovers, egg shells, milk products, coffee filters, tea-bags, bones, plant and garden waste

#### **RESIDUAL WASTE**

Dirt and sweepings, nappies, vacuum cleaner bags, cigarettes, broken items, sanitary and hygiene products

More information on containers, fees and collection schedules at www.awb-landkreis-karlsruhe.de/downloads